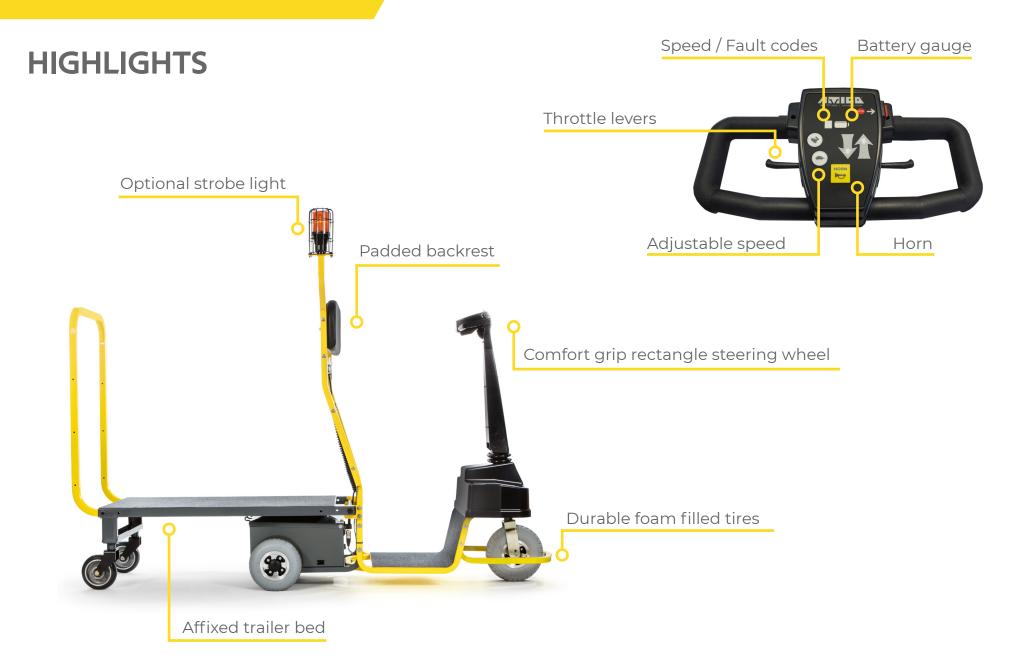

## **DEX PRO**

## Go where other industrial vehicles cannot

Dex Pro is equipped with an affixed trailer, allowing the operator to move materials effortlessly. The size of this carrier makes it easy to maneuver in tight spaces and lets a singular employee cover more ground quickly.

Whether you are attempting to haul heavy objects, a bunch of small boxes, or pick orders, the Dex Pro was designed to help increase efficiency and is perfect for warehouse and manufacturing environments.